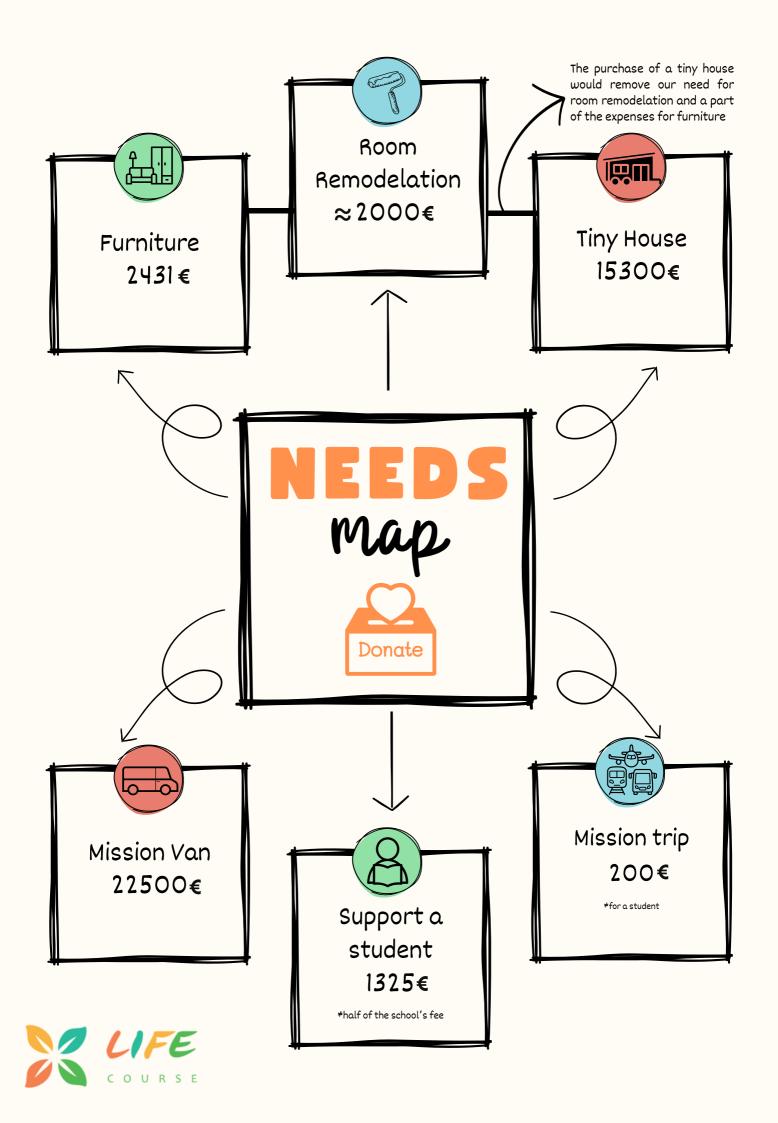

#### 1.SPONSOR A STUDENT

The course costs 2,650€ per student and includes tuition, accommodation, food, and course materials. A few students are not able to pay this but they sense God's calling to enrol. WILL YOU HELP THEM REACH THEIR GOAL?

### 2. HELP BUILD STUDENT ACCOMMODATION

5 rooms need to be renovated and furnished with bunk beds, cupboards and desks. Accommodation is basic but comfortable and safe.

#### 3. BUY 9 SEAT VAN FOR MISSION ACTIVITIES

VitaSalus is located a few kilometres from the nearest village and 27 km from Coimbra, where some of the mission activities will be held. Public transportation is very unreliable and a 9 seater van will allow students to put into practice what they have learned.

#### 4. SPONSOR A MISSION TRIP AT THE END OF THE COURSE

Small churches in unentered areas need help. Students will travel to one of these remote areas to do outreach and help the church to grow.

BECOME A PARTNER OF LIFE Course. Prayerfully consider helping young people to become missionaries in this world of need. Jesus is coming soon. Make a positive difference in someone's life, today.